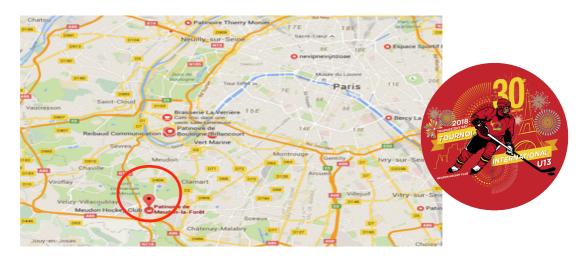

#### Ice Rink address (Close to Paris)

13, avenue de Villacoublay, 92360 Meudon-la-Forêt (France) – About 5km from Paris GPS : N 48° 46' 58" - E 2° 13' 43"