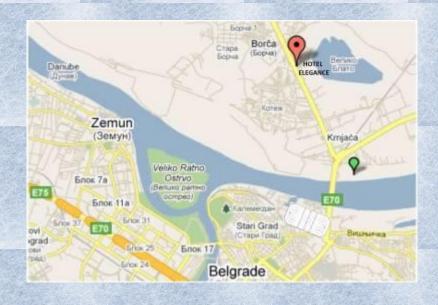

## Hotel "ELEGANCE"

Address: Zrenjaninski put 98A 11000 Beograd tell: +381 11 2075 000 tell: +381 11 3319 654 www.hotelelegance.rs

- Just a 3 km away from Ice rink "Pionir" and 6 km distance from the centre of Belgrade
- The hotel owns 46 rooms
- Parking for 4 vehicles, 24 hour CCTV
  - Accommodation (breakfast is not included) 20 eur for one night in double rooms
  - Breakfast 2 eur
  - Breakfast & dinner 10 eur
  - <u>Breakfast & lunch & dinner 18 eur</u>

#### LOKACIJA

- የ Airport
  - Aerodrom Nikola Tesla (23.9 km)
- Sport
   Hala Pionir (3.2 km)
   Kombank Arena (8.9 km)
- Event
  Beogradski sajam (9.9 km)
- Monument
   Kalemegdanska tvrđava (7.3 km)